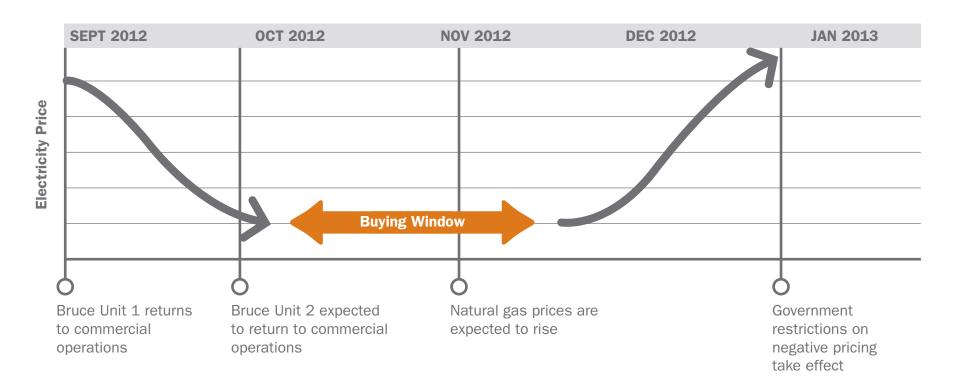

## Take advantage of the opportunity while it lasts!

We believe a dip in the market price is coming and will create an optimal buying window for an electricity hedge.