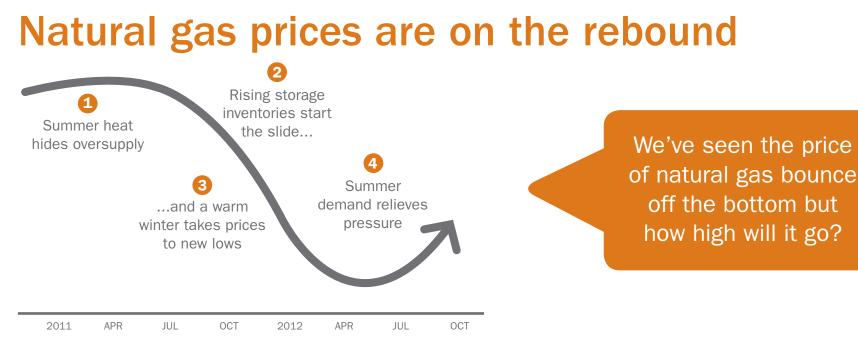

## Take advantage of the opportunity while it lasts!

We believe a dip in the market price is coming and will create an optimal buying window for an electricity hedge.