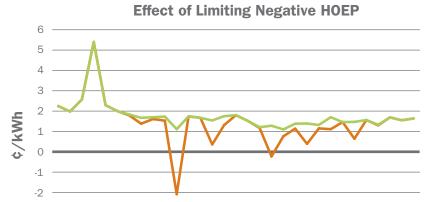

## **Political factors force prices up**

Regulatory change will have a direct effect on your price for power!

- Negative Hourly Ontario Electricity Price (HOEP) is a hot-button political topic
- New regulations will limit negative HOEP by the end of 2012
- Current prices include an expectation of -\$128/MWh bringing the average price down
- The new rule eliminates -\$128/MWh pricing and will increase prices
- Upward pressure will be realized in 2013

 1-Jan-12
 7-Jan-12
 13-Jan-12
 19-Jan-12
 25-Jan-12
 31-Jan-12

 Before Limit
 After Limit

-3